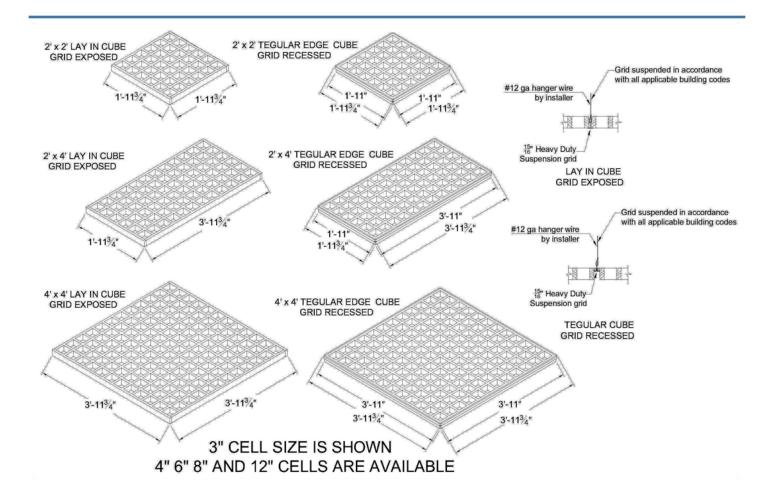

## WOOD CEILING SYSTEM

The Acoustic Wood Designs Modular Cube wood ceiling system offers a cost effective yet visually attractive ceiling system. Installation is achieved by laying the panels into a standard acoustical grid system familiar to all ceiling installers. Standard panel sizes come in 2' x 2', 2' x 4', or 4' x 4'.