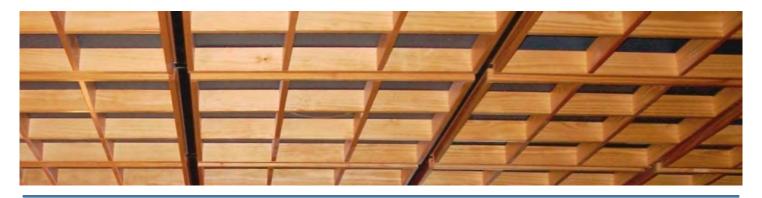

## WOOD CEILING SYSTEM

The Acoustic Wood Designs Modular Cube wood ceiling system offers a cost effective yet visually attractive ceiling system. Installation is achieved by laying the panels into a standard acoustical grid system familiar to all ceiling installers. Standard panel sizes come in 2' x 2', 2' x 4', or 4' x 4'.