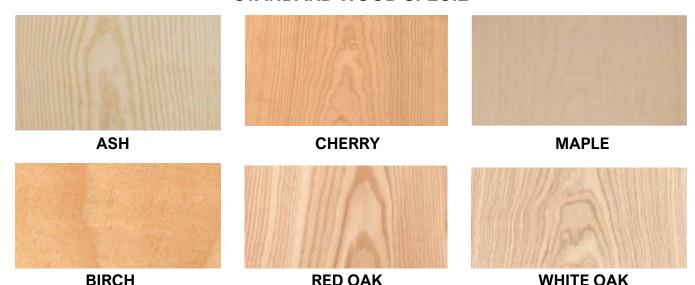

#### STANDARD WOOD SPECIE

Note: The full range of specie and veneer cuts is available Note: Value Engineering Option - Poplar with a custom stain