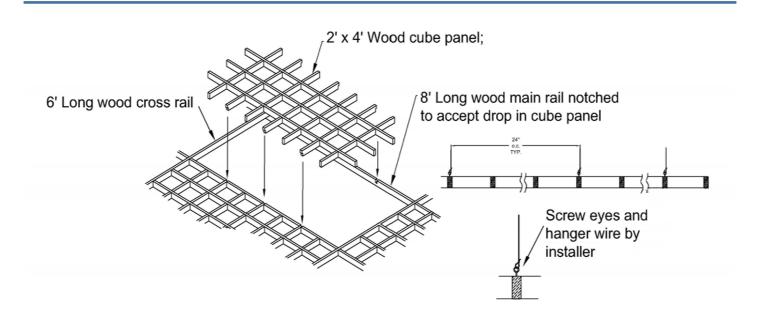

## WOOD CEILING SYSTEM

The Acoustic Wood Designs Continuous Cube wood ceiling system offers a cost effective solution for a ceiling system which is monolithic in appearance. Installation is achieved by laying the panels into a factory supplied matching wood grid. Standard panel sizes come in 2' x 4'.

## **KEY FEATURES**

- Cost effective wood ceiling system.
- Fast and easy installation.
- Every panel is easily de-mountable.
- Wide range of solid wood specie
- Optional black scrim can be factory attached
- Clear sealer, custom stain or paint finish