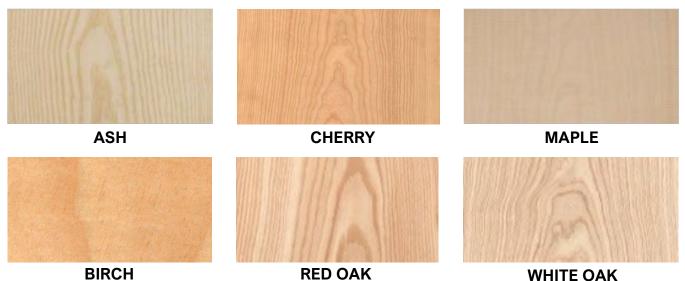

## STANDARD WOOD SPECIE

BIRCH RED OAK Note: The full range of specie and veneer cuts is available Note: Value Engineering Option - Poplar with a custom stain

**FIRE RETARDANCY** AWD Continuous Cube Ceiling Systems can be manufactured to achieve ASTM E84 Class 1 or Class A retardancy