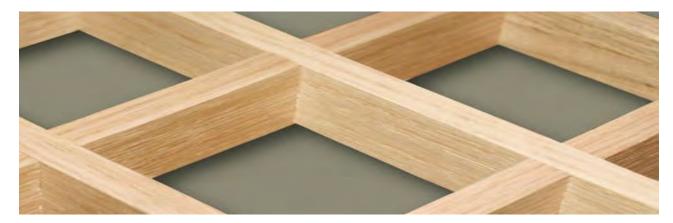

## WOOD CEILING SYSTEM

The Acoustic Wood Designs Continuous Cube wood ceiling system offers a cost effective solution for a ceiling system which is monolithic in appearance. Installation is achieved by laying the panels into a factory supplied matching wood grid. Standard panel sizes come in 2' x 4'.

CELL SIZES VAILABLE AS STANDARD 3", 6", 8" AND 12"