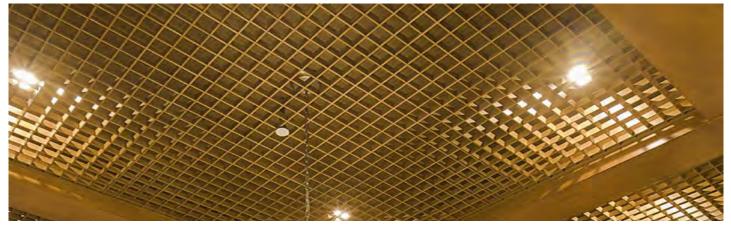

## WOOD CEILING SYSTEM

The Acoustic Wood Designs Continuous Cube wood ceiling system offers a cost effective solution for a ceiling system which is monolithic in appearance. Installation is achieved by laying the panels into a factory supplied matching wood grid. Standard panel sizes come in 2' x 4'.

CELL SIZES VAILABLE AS STANDARD 3", 6", 8" AND 12"