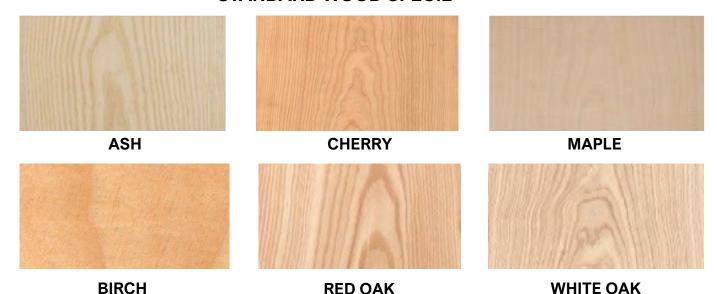

### STANDARD WOOD SPECIE

Note: The full range of specie and veneer cuts is available