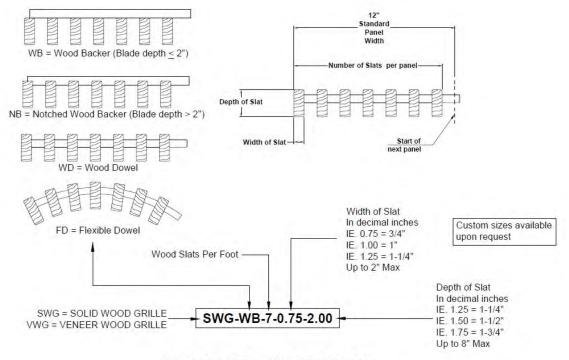

NG & WALL SYSTEM



The Acoustic Wood Designs Pro Series wood grille offers a beautiful, easily installed and acoustically transparent system for ceilings or walls. Panels are typically manufactured as 1' wide panels up to 10' long with custom sizes available.

## **KEY SELECTION FEATURES**

- Cost effective wood ceiling and wall system
- Fast and simple installation using standard heavy duty suspension grid familiar to all experienced acoustical ceiling installers
- Multiple combinations of slat size and slat spacing
- Popular range of standard solid wood specie available
- Wide range of veneers on 3/4" particle board or MDF core
- Range of edge trims for floating ceiling conditions
- Optional Black scrim can be applied to the rear of each panel
- Interior or exterior finishes available



PRO SERIES NUMBER SYSTEM

### STANDARD WOOD SPECIE



Note: The full range of specie and veneer cuts is available



# **ACOUSTICAL PERFORMANCE**

AWD Pro Series Grille system acoustical performance is dependent upon the properties of the material above or behind the grille. The wood grilles themselves are considered to be acoustically transparent.



#### FIRE RETARDANCY

AWD Pro Series Grille system can be manufactured to achieve ASTM E-84 Class 1 or Class A retardancy.



## COMPLIANCE WITH SIESMIC CODES

AWD Pro Series Grille ceiling, when installed onto a seismic code compliant suspension grid with screw attachment through the wood backer to the grid will satisfy seismic code requirements. Consult with local codes or licensed engineer for any additional requirements.



#### **SUSTA