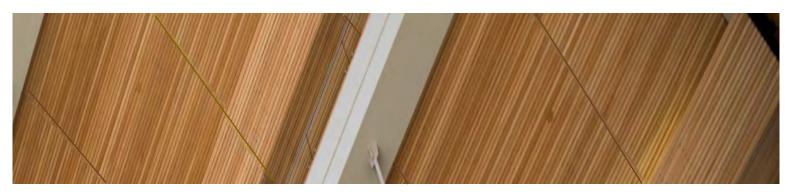

# PANELIZED LINEAR CLOSED WOOD CEILING SYSTEM

The Acoustic Wood Designs Panelized Linear Closed Wood Ceiling Systems offers a visually attractive and easily installed wood ceiling system. Wood ceiling systems can offer an un-paralleled level of warmth and richness to any architectural space.

## **KEY FEATURES**

- Cost effective and functional system
- Fast and simple installation using standard heavy duty grid familiar to all experienced installers
- Standard range of solid wood designs available
- Wide range of wood veneer finishes on 3/4" particle board or MDF core
- Interior or exterior finishes available
- Range of edge trims for floating ceiling conditions
- Custom stains available
- Factory assembled panels come in 4', 6' or 8' lengths as standard
- Custom stains available