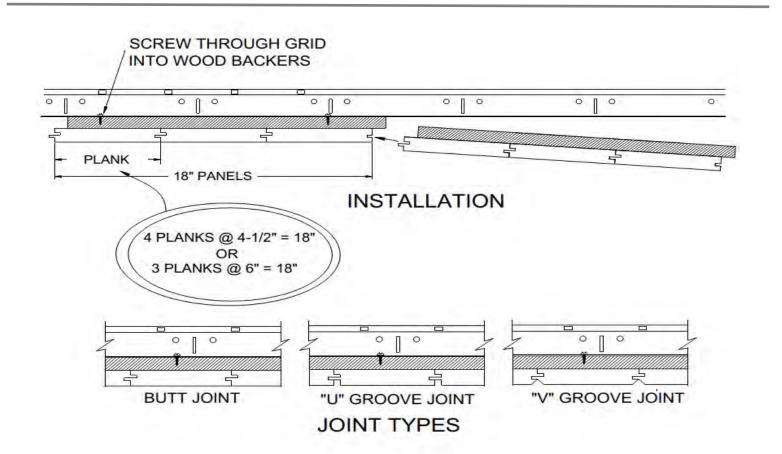

## **KEY FEATURES**

- Cost effective and functional system
- Fast and simple installation using standard heavy duty grid familiar to all experienced installers
- Standard range of solid wood designs available
- Wide range of wood veneer finishes on 3/4" particle board or MDF core
- Interior or exterior finishes available
- Range of edge trims for floating ceiling conditions
- Custom stains available
- Factory assembled panels come in 4', 6' or 8' lengths as standard
- Custom stains available