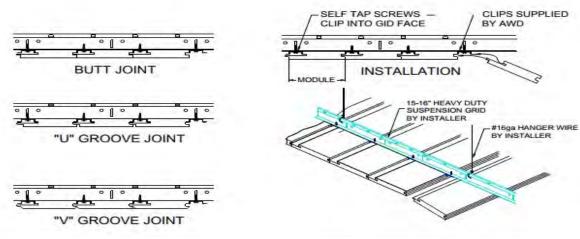

### **KEY FEATURES**

- · Cost effective and functional system.
- Fast and simple installation using standard heavy duty grid familiar to all experienced installers
- Standard range of solid wood designs available
- Solid wood or wide range of wood veneer finishes on 3/4" particle board or MDF core
- Interior or exterior finishes available