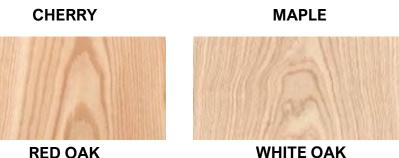

#### STANDARD WOOD SPECIE

Note: The full range of specie and veneer cuts is available Note: Value Engineering Option - Poplar with a custom stain

**BIRCH** 