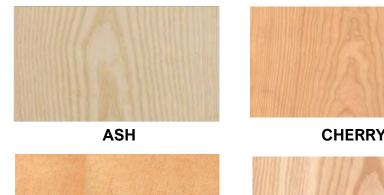

#### STANDARD WOOD SPECIE

Note: The full range of specie and veneer cuts is available Note: Value Engineering Option - Poplar with a custom stain

**BIRCH** 