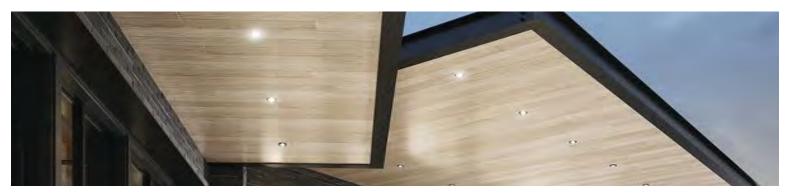

# **LINEAR CLOSED**WOOD CEILING SYSTEM

The Acoustic Wood Designs Linear Closed Wood Ceiling Systems offers a visually attractive and easily installed wood ceiling system. Wood ceiling systems can offer an un-paralleled level of warmth and richness to any architectural space.

### **KEY FEATURES**

- · Cost effective and functional system.
- Fast and simple installation using standard heavy duty grid familiar to all experienced installers
- Standard range of solid wood designs available
- Solid wood or wide range of wood veneer finishes on 3/4" particle board or MDF core
- Interior or exterior finishes available