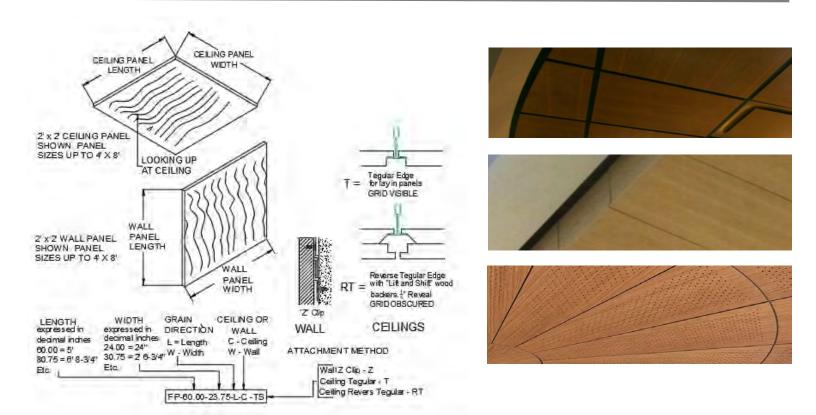

#### **KEY FEATURES**

- · Cost effective and functional system
- Fast and simple installation using standard heavy duty grid with T bar hangers on HD 15/16" grid familiar to all experienced installers
- Standard 2' x2' or 2' x 4' sizes with custom sizes and shapes as needed
- Wide range of wood veneer finishes on 3/4" particle board or MDF core
- Interior or exterior finishes available
- Range of edge trims for floating ceiling conditions