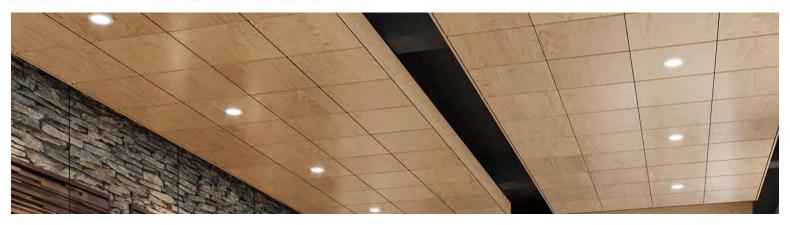

# FLAT VENEER PANEL CEILING AND WALL SYSTEM

The Acoustic Wood Designs Flat Veneer Panel Systems offers a visually attractive and easily installed wood ceiling or wall system. Wood ceiling and wall systems can offer an un-paralleled level of warmth and richness to any architectural space.

#### **KEY FEATURES**

- · Cost effective and functional system
- Fast and simple installation using standard heavy duty grid with T bar hangers on HD 15/16" grid familiar to all experienced installers
- Standard 2' x2' or 2' x 4' sizes with custom sizes and shapes as needed
- Wide range of wood veneer finishes on 3/4" particle board or MDF core
- Interior or exterior finishes available
- Range of edge trims for floating ceiling conditions