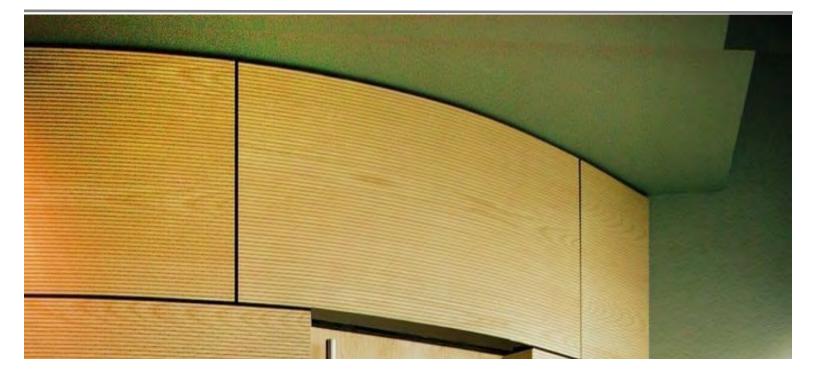

## **CURVED VENEER PANEL** CEILING AND WALL SYSTEM

The Acoustic Wood Designs Curved Veneer Panel Systems offers a visually attractive and easily installed wood ceiling or wall system. Wood ceiling and wall systems can offer an un-paralleled level of warmth and richness to any architectural space. Non perforated panels provide excellent acoustic reflectance properties, while adding perforations can provide acoustic absorbency.

## **KEY FEATURES**

- Cost effective and functional system
- Suspends using standard aircraft wire systems
- Custom sizes and shapes as needed
- Face perforations available

- Wide range of wood veneer finishes on 3/4" particle board core
- Interior or exterior finishes available
- Range of edge conditions available for floating ceilings conditions