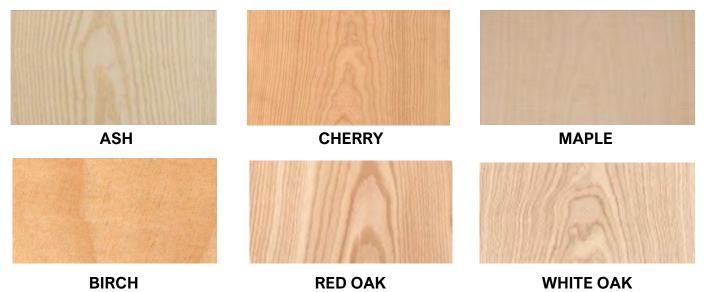

## STANDARD WOOD SPECIE

Note: The full range of specie and veneer cuts is available