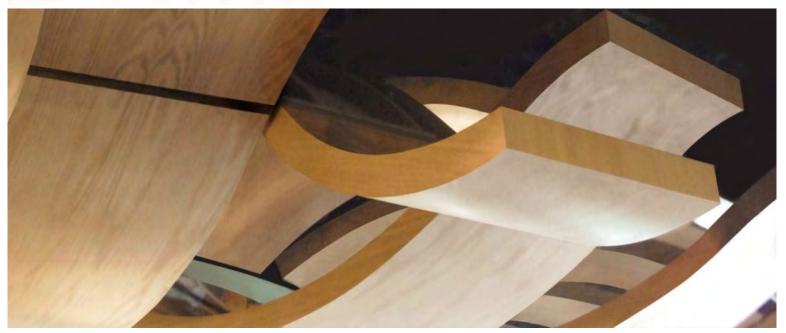

## **CURVED VENEER PANEL** CEILING AND WALL SYSTEM

The Acoustic Wood Designs Curved Veneer Panel Systems offers a visually attractive and easily installed wood ceiling or wall system. Wood ceiling and wall systems can offer an un-paralleled level of warmth and richness to any architectural space. Non perforated panels provide excellent acoustic reflectance properties, while adding perforations can provide acoustic absorbency.

## **KEY FEATURES**

- Cost effective and functional system
- Suspends using standard aircraft wire systems
- Custom sizes and shapes as needed
- Face perforations available

- Wide range of wood veneer finishes on 3/4" particle board core
- Interior or exterior finishes available
- Range of edge conditions available for floating ceilings conditions