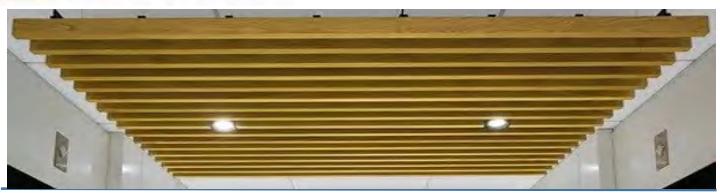

# **PRO SERIES BAFFLE** WOOD CEILING & WALL SYSTEM

The Acoustic Wood Designs Pro Series Baffles offers a beautiful, easily installed and acoustically transparent system for ceilings or walls. They provide you with the freedom of design that and spacing that Pro Series Grille cannot.

- Cost effective wood ceiling and wall system.
- Can be installed with Zclips, eyehook with aircraft cable or back screwed
- Popular range of standard