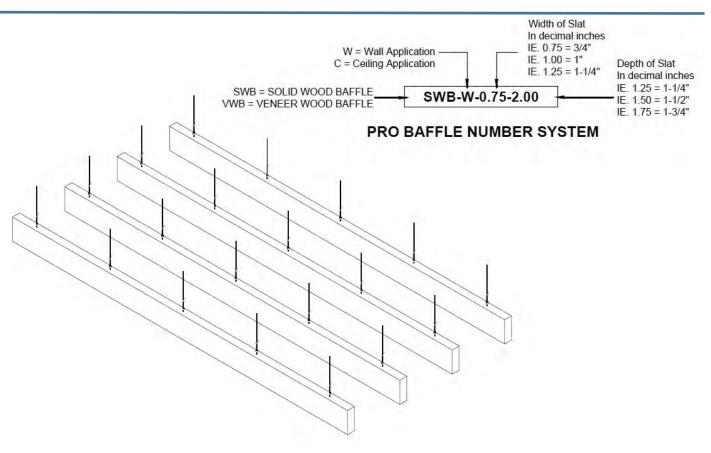

- Cost effective wood ceiling and wall system.
- Can be installed with Zclips, eyehook with aircraft cable or back screwed
- Popular range of standard

#### **KEY SELECTION FEATURES**

- solid wood species availa-
- Wide range of veneers on fire retardant particle board or MDF core.
- Interior or exterior finishes available
- Can be finished on all sides for wall applications
- Micro-Perf options available